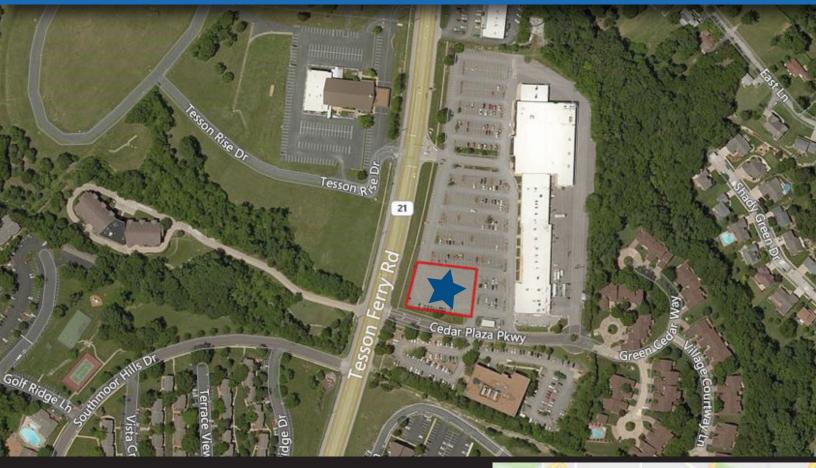

## **Corner Lot For Lease**

## 1.06 Acres / 46,348 sf

- Corner Lot offers ideal restaurant location
- 165' of road frontage on Tesson Ferry
- Average daily traffic count of 61,000
- Premium St. Louis location offers high visibility & easy accessibility
- Zoned 'C-8' Planned Commerical District
- Busy shopping center surround is anchored by Ace Hardware and South County Antique Mall