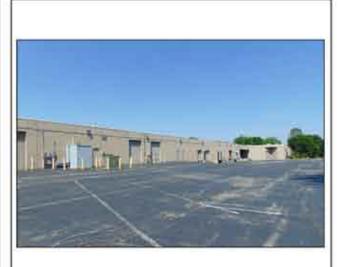

- 100% Office space or
  Office/Warehouse space available
- Various size units available
- 7 dock doors and 5 drive-in doors
- Prime Westport location with easy access to I-270 and Missouri Route 364 (Page Ave.)
- Wet sprinkler system
- Newer roof and HVAC units
- Charter and AT&T fiber is available