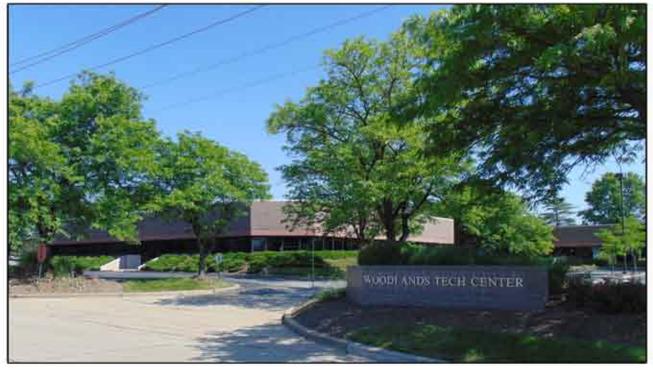

## WOODLANDS TECH CENTER 11800-11846 Borman Drive St. Louis, MO 63146

\$10.00 - \$12.00 PSF MODIFIED GROSS + CAM

- 100% Office space or
  Office/Warehouse space available
- Various size units available
- 7 dock doors and 5 drive-in doors
- Prime Westport location with easy access to I-270 and Missouri Route 364 (Page Ave.)
- Wet sprinkler system
- Newer roof and HVAC units
- Charter and AT&T fiber is available