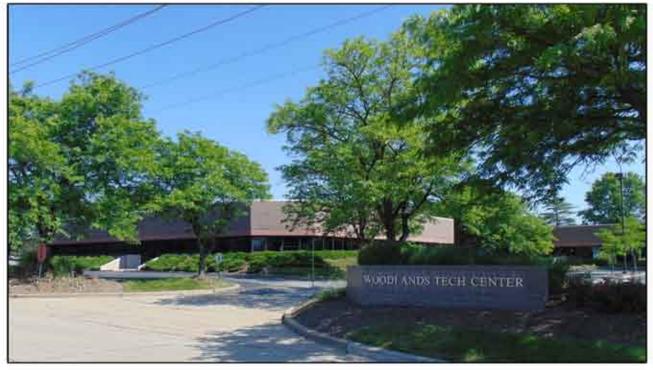

## WOODLANDS TECH CENTER 11800-11846 Borman Drive St. Louis, MO 63146

\$10.00 PSF MODIFIED GROSS + CAM

- 100% Office space or Office/Warehouse space available
- Various size units available
- 7 dock doors and 5 drive-in doors
- Prime Westport location with easy access to I-270 and Missouri Route 364 (Page Ave.)
- Wet sprinkler system
- Newer roof and HVAC units
- Charter and AT&T fiber is available