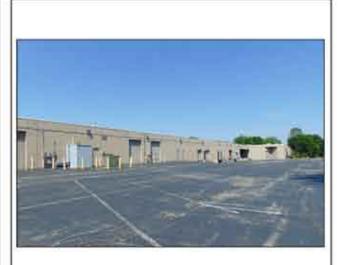

- 100% Office space or Office/Warehouse space available
- Various size units available
- 7 dock doors and 5 drive-in doors
- Prime Westport location with easy access to I-270 and Missouri Route 364 (Page Ave.)
- Wet sprinkler system
- Newer roof and HVAC units
- Charter and AT&T fiber is available