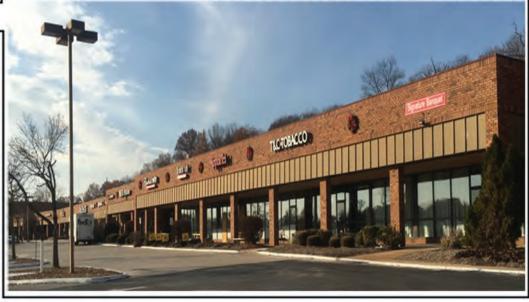

## THE CENTER AT MANCHESTER & WEIDMAN

14007 - 14141 Manchester Road Manchester, MO 63011

\$16.00 PSF (NNN) RETAIL SPACE

- Premier shopping center in Manchester
- Located on Manchester Road between Highway 141 and I-270
- High volume traffic pattern
- Monument signage available
- Nearby West County Center Shopping Mall
- Tenants include Pasta House, Ashley Furniture, HotShots Bar & Grill, and Bandana's BBQ